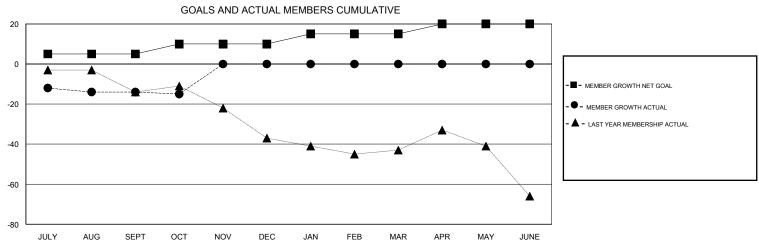

## District 3 SW

| GMT:                  |               |           | GMT CA        |                       |                           |                         |                                                    |  |
|-----------------------|---------------|-----------|---------------|-----------------------|---------------------------|-------------------------|----------------------------------------------------|--|
|                       | Club          | s         |               | Members               |                           |                         |                                                    |  |
| RESULTS FOR 2019-2020 |               |           |               | RESULTS FOR 2019-2020 |                           |                         |                                                    |  |
| QUARTER               | NEW CLUB GOAL | NEW CLUBS | DROPPED CLUBS | QUARTER               | MEMBER GROWTH NET<br>GOAL | MEMBER GROWTH<br>ACTUAL | DROPPED<br>MEMBERS ACTUAL<br>(including transfers) |  |
| JULY/AUG/SEPT         | 0             | 0         | 0             | JULY/AUG/SEPT         | 5                         | 28                      | 32                                                 |  |
| OCT/NOV/DEC           | 0             | 0         | 0             | OCT/NOV/DEC           | 5                         | 6                       | 7                                                  |  |
| JAN/FEB/MAR           | 0             | 0         | 0             | JAN/FEB/MAR           | 5                         | 0                       | 0                                                  |  |
| APR/MAY/JUNE          | 0             | 0         | 0             | APR/MAY/JUNE          | 5                         | 0                       | 0                                                  |  |